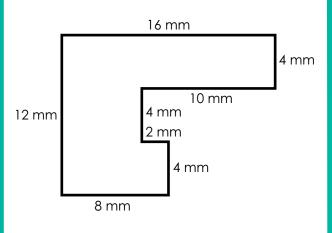

# 10. Area of an Irregular Shape

(Rectilinear Figure)

Find the area of the shape. Include units in your answer.

# Preview

Please log in to download the printable version of this worksheet.

Find the area of the shape. Include units in your answer.

Find the area of the shape. Include units in your answer.

(Rectilinear Figure)