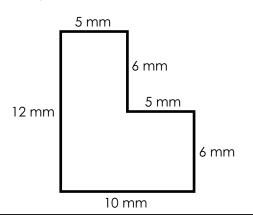

(Rectilinear Figure)

Find the area of the shape. Include units in your answer.



# 2. Area of an Irregular Shape

(Rectilinear Figure)

Find the area of the shape. Include units in your answer.





# Preview

Please log in to download the printable version of this worksheet.

Find the area of the shape. Include units in your answer.



Area = \_\_\_\_\_

Find the area of the shape. Include units in your answer.



(Rectilinear Figure)

Find the area of the shape. Include units in your answer.



### 6. Area of an Irregular Shape

(Rectilinear Figure)

Find the area of the shape. Include units in your answer.





# Preview

Please log in to download the printable version of this worksheet.

Find the area of the shape. Include units in your answer.



Find the area of the shape. Include units in your answer.



(Rectilinear Figure)

Find the area of the shape. Includ