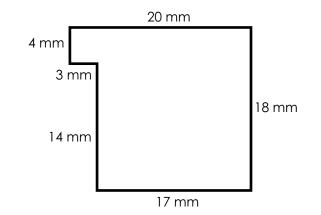

Find the area of the shape. Include units in your answer.



### 22. Area of an Irregular Shape

(Rectilinear Figure)

Find the area of the shape. Include units in your answer.





# Preview

Please log in to download the printable version of this worksheet.

Find the area of the shape. Include units in your answer.



Find the area of the shape. Include units in your answer.



(Rectilinear Figure)

Find the area of the shape. Include units in your answer.



#### Area of an 26. Area of an Irregular Shape

(Rectilinear Figure)

Find the area of the shape. Include units in your answer.





# Preview

Please log in to download the printable version of this worksheet.

Find the area of the shape. Include units in your answer.



Find the area of the shape. Include units in your answer.



Area =

(Rectilinear Figure)

Find the area of the shape. Include units in your answer.

30. Area of an Irregular Shape

(Rectilinear Figure)

Find the area of the shape. Include units in your answer.

<u>5 cm</u>

ı

ı



# Preview

Please log in to download the printable version of this worksheet.

Area = \_\_\_\_\_

Name:

#### Area of an Irregular Shape (Rectilinear Figure)

1. Area = \_\_\_\_\_

**16.** Area =

**2.** Area = \_\_\_\_\_\_ **17.** Area = \_\_\_\_\_

# Preview

Please log in to download the printable version of this worksheet.



#### **ANSWER KEY**

#### Area of an Irregular Shape (Rectilinear Figure)

1. Area = 90 mm²

**16.** Area = 160 mm<sup>2</sup>

2. Area = 43 cm<sup>2</sup>

17. Area = 118 cm²

# Preview

Please log in to download the printable version of this