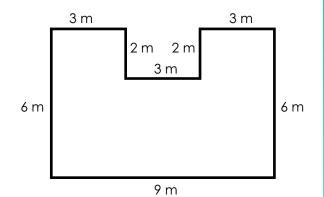

### 6. Area of an Irregular Shape

(Rectilinear Figure)

Find the area of the shape. Include units in your answer.