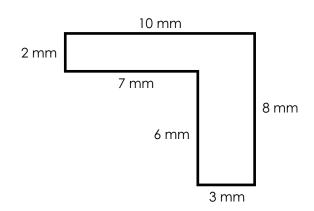

Find the area of the shape. Include units in your answer.

# 10. Area of an Irregular Shape

(Rectilinear Figure)

Find the area of the shape. Include units in your answer.