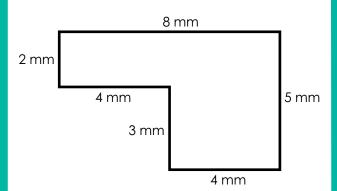

# 2. Area of an Irregular Shape

(Rectilinear Figure)

Find the area of the shape. Include units in your answer.