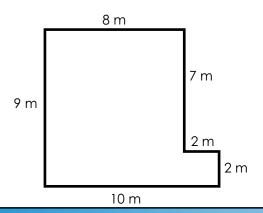

ar Shape

(Rectilinear Figure)

Find the area of the shape. Include units in your answer.





# Preview

Please log in to download the printable version of this worksheet.

Find the area of the shape. Include units in your answer.



Area = \_\_\_\_\_

Find the area of the shape. Include units in your answer.



(Rectilinear Figure)

Find the area of the shape. Include units in your answer.



### 6. Area of an Irregular Shape

(Rectilinear Figure)

Find the area of the shape. Include units in your answer.





# Preview

Please log in to download the printable version of this worksheet.

Find the area of the shape. Include units in your answer.



Find the area of the shape. Include units in your answer.



(Rectilinear Figure)

Find the area of the shape. Include units in your answer.



# 10. Area of an Irregular Shape

(Rectilinear Figure)

Find the area of the shape. Include units in your answer.





# Preview

Please log in to download the printable version of this worksheet.

Find the area of the shape. Include units in your answer.



Find the area of the shape. Include units in your answer.



(Rectilinear Figure)

Find the area of the shape. Include units in your answer.



# 14. Area of an Irregular Shape

(Rectilinear Figure)

Find the area of the shape. Include units in your answer.





# Preview

Please log in to download the printable version of this worksheet.

Find the area of the shape. Include units in your answer.



Find the area of the shape. Include units in your answer.



(Rectilinear Figure)

Find the area of the shape. Include units in your ans