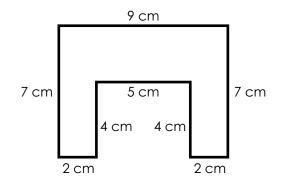

(Rectilinear Figure)

Find the area of the shape. Include units in your answer.



# 2. Area of an Irregular Shape

(Rectilinear Figure)

Find the area of the shape. Include units in your answer.





# Preview

Please log in to download the printable version of this worksheet.

Find the area of the shape. Include units in your answer.



Area = \_\_\_\_\_

Find the area of the shape. Include units in your answer.



(Rectilinear Figure)

Find the area of the shape. Include units in your answer.



### 6. Area of an Irregular Shape

(Rectilinear Figure)

Find the area of the shape. Include units in your answer.





# Preview

Please log in to download the printable version of this worksheet.

Find the area of the shape. Include units in your answer.



Find the area of the shape. Include units in your answer.



(Rectilinear Figure)

Find the area of the shape. Include units in your answer.



# 10. Area of an Irregular Shape

(Rectilinear Figure)

Find the area of the shape. Inclu