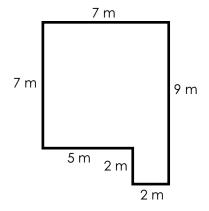

# 10. Area of an Irregular Shape

(Rectilinear Figure)

Find the area of the shape. Include units in your answer.