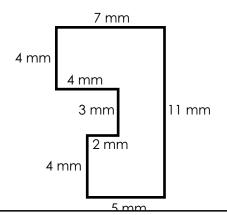

in to download the printable version of this worksheet.

Find the area of the shape. Include units in your answer.



Area = \_\_\_\_\_

Find the area of the shape. Include units in your answer.



(Rectilinear Figure)

Find the area of the shape. Include units in your answer.



### 6. Area of an Irregular Shape

(Rectilinear Figure)

Find the area of the shape. Include units in your answer.





# Preview

Please log in to download the printable version of this worksheet.

Find the area of the shape. Include units in your answer.



Find the area of the shape. Include units in your answer.



(Rectilinear Figure)

Find the area of the shape. Include units in your answer.



# 10. Area of an Irregular Shape

(Rectilinear Figure)

Find the area of the shape. Include units in your answer.





# Preview

Please log in to download the printable version of this worksheet.

Find the area of the shape. Include units in your answer.



Find the area of the shape. Include units in your answer.



(Rectilinear Figure)

Find the area of the shape. Include units in your answer.



# 14. Area of an Irregular Shape

(Rectilinear Figure)

Find the area of the shape. Include units in your answer.





# Preview

Please log in to download the printable version of this worksheet.

Find the area of the shape. Include units in your answer.



Find the area of the shape. Include units in your answer.



(Rectilinear Figure)

Find the area of the shape. Include units in your answer.



# 18. Area of an Irregular Shape

(Rectilinear Figure)

Find the area of the shape. Include units in your ans