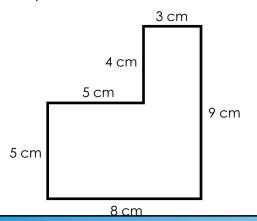

# 2. Area of an Irregular Shape

(Rectilinear Figure)

Find the area of the shape. Include units in your answer.