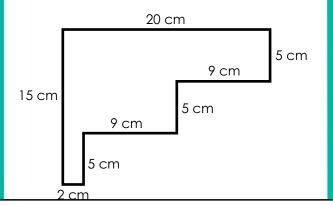

log in to download the printable version of this worksheet.

Find the area of the shape. Include units in your answer.



Find the area of the shape. Include units in your answer.



(Rectilinear Figure)

Find the area of the shape. Include units in your answer.



### 22. Area of an Irregular Shape

(Rectilinear Figure)

Find the area of the shape. Include units in your answer.





# Preview

Please log in to download the printable version of this worksheet.

Find the area of the shape. Include units in your answer.



Find the area of the shape. Include units in your answer.



(Rectilinear Figure)

Find the area of the shape. Include units in your answer.



#### Area of an 26. Area of an Irregular Shape

(Rectilinear Figure)

Find the area of the shape. Include units in your answer.





# Preview

Please log in to download the printable version of this worksheet.

Find the area of the shape. Include units in your answer.



Find the area of the shape. Include units in your answer.



Area =

(Rectilinear Figure)

Find the area of the shape. Include units in your answer.

30. Area of an Irregular Shape

(Rectilinear Figure)

Find the area of the shape. Include units in your answer.

<u>5 cm</u>

ı

ı



# Preview

Please log in to download the printable version of this worksheet.

Area = \_\_\_\_\_

Name:

#### Area of an Irregular Shape (Rectilinear Figure)

1. Area = \_\_\_\_\_

**16.** Area =

**2.** Area = \_\_\_\_\_\_ **17.** Area = \_\_\_\_\_

# Preview

Please log in to download the printable version of this worksheet.



#### **ANSWER KEY**

#### Area of an Irr