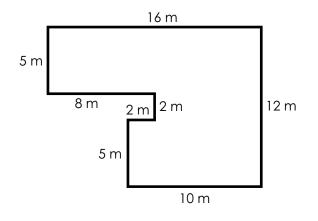

### 6. Area of an Irregular Shape

(Rectilinear Figure)

Find the area of the shape. Include units in your answer.