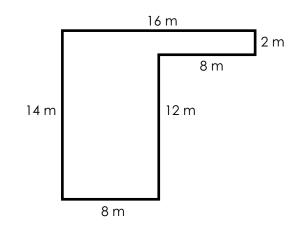

# 14. Area of an Irregular Shape

(Rectilinear Figure)

Find the area of the shape. Include units in your answer.