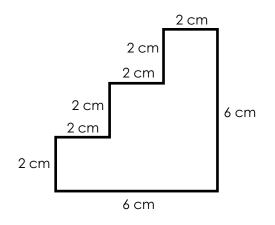

### 6. Area of an Irregular Shape

(Rectilinear Figure)

Find the area of the shape. Include units in your answer.