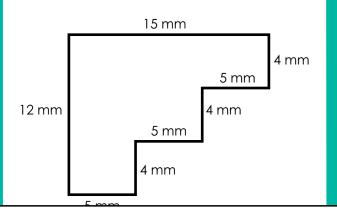

(Rectilinear Figure)

Find the area of the shape. Include units in your answer.

### 6. Area of an Irregular Shape

(Rectilinear Figure)

Find the area of the shape. Include units in your answer.