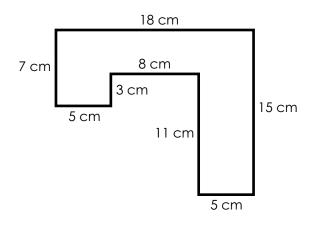

# 10. Area of an Irregular Shape

(Rectilinear Figure)

Find the area of the shape. Include units in your answer.