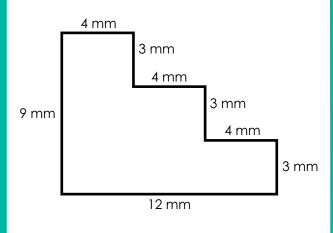

# 10. Area of an Irregular Shape

(Rectilinear Figure)

Find the area of the shape. Include units in your answer.