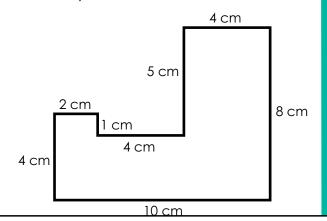

### 6. Area of an Irregular Shape

(Rectilinear Figure)

Find the area of the shape. Include units in your answer.