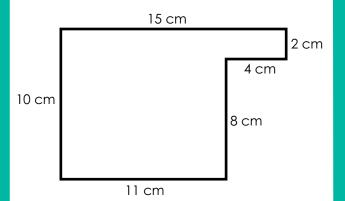

# 2. Area of an Irregular Shape

(Rectilinear Figure)

Find the area of the shape. Include units in your answer.

# Preview

Please log in to download the printable version of this worksheet.

Find the area of the shape. Include units in your answer.

Area = \_\_\_\_\_

Find the area of the shape. Include units in your answer.