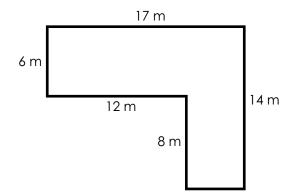

(Rectilinear Figure)

Find the area of the shape. Include units in your answer.

# 2. Area of an Irregular Shape

(Rectilinear Figure)

Find the area of the shape. Include units in your answer.