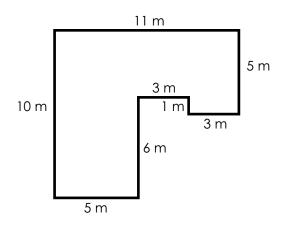

# 10. Area of an Irregular Shape

(Rectilinear Figure)

Find the area of the shape. Include units in your answer.