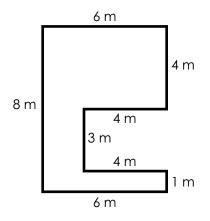

### 6. Area of an Irregular Shape

(Rectilinear Figure)

Find the area of the shape. Include units in your answer.