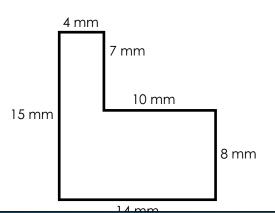

Area of an Irregular Shape

(Rectilinear Figure)

Find the area of the shape. Include units in your answer.





# Preview

Please log in to download the printable version of this worksheet.

Find the area of the shape. Include units in your answer.



Find the area of the shape. Include units in your answer.



(Rectilinear Figure)

Find the area of the shape. Include units in your answer.



### 22. Area of an Irregular Shape

(Rectilinear Figure)

Find the area of the shape. Include units in your answer.





# Preview

Please log in to download the printable version of this worksheet.

Find the area of the shape. Include units in your answer.



Find the area of the shape. Include units in your answer.



(Rectilinear Figure)

Find the area of the shape. Include units in your answer.



#### Area of an 26. Area of an Irregular Shape

(Rectilinear Figure)

Find the area of the shape. Include units in your answer.





# Preview

Please log in to download the printable version of this worksheet.

Find the area of the shape. Include units in your answer.



Find the area of the shape. Include units in your answer.



Area =

(Rectilinear Figure)

Find the area of the shape. Include units in your answer.

30. Area of an Irregular Shape

(Rectilinear Figure)

Find the area of the shape. Include units in your answer.

<u>5 cm</u>

ı

ı



# Preview

Please log in to download the printable version of this worksheet.

Area = \_\_\_\_\_

Name:

#### Area of an Irregular Shape (Rectilinear Figure)

1. Area = \_\_\_\_\_

**16.** Area =

**2.** Area = \_\_\_\_\_\_ **17.** Area = \_