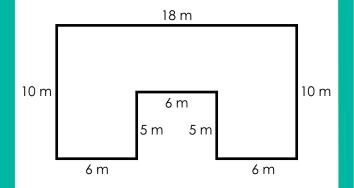

### 6. Area of an Irregular Shape

(Rectilinear Figure)

Find the area of the shape. Include units in your answer.

# Preview

Please log in to download the printable version of this worksheet.

Find the area of the shape. Include units in your answer.

Find the area of the shape. Include units in your answer.

(Rectilinear Figure)