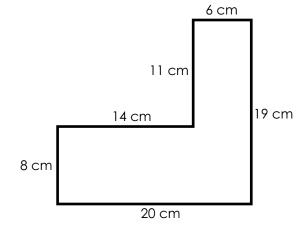

# 14. Area of an Irregular Shape

(Rectilinear Figure)

Find the area of the shape. Include units in your answer.

# Preview

Please log in to download the printable version of this worksheet.

Find the area of the shape. Include units in your answer.

Find the area of the shape. Include units in your answer.

(Rectilinear Figure)