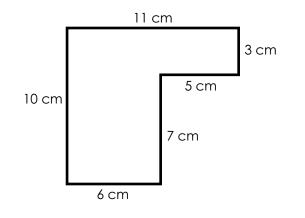

# 14. Area of an Irregular Shape

(Rectilinear Figure)

Find the area of the shape. Include units in your answer.