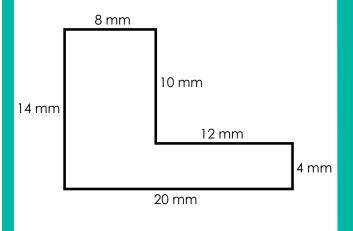

# 14. Area of an Irregular Shape

(Rectilinear Figure)

Find the area of the shape. Include units in your answer.