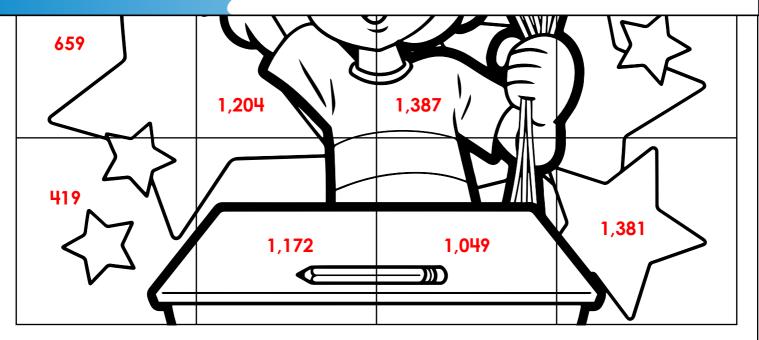

#### **ANSWER KEY**

### **Math Puzzle Picture**

**Note to teachers:** You may wish to keep page 2 until after page 1 has been completed to prevent estimating or getting the answers by studying the puzzle.