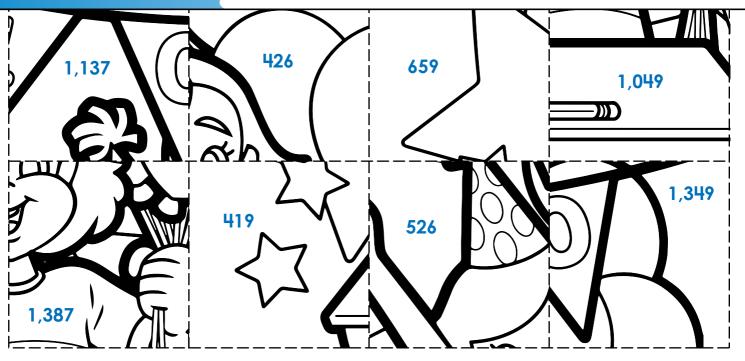

## Math Puzzle Picture

Solve the equations below. Then cut out the picture squares. Match the number printed on the picture squares to your answers below and glue them in place to unscramble the mystery picture.

### Math Puzzle Picture

Solve the equations. Then cut out the picture squares. Match the number printed on the picture squares to your answers and glue them in place to unscramble the mystery picture.