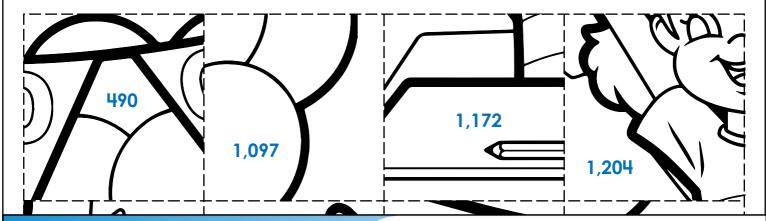

## Math Puzzle Picture

Solve the equations below. Then cut out the picture squares. Match the number printed on the picture squares to your answers below and glue them in place to unscramble the mystery picture.

### Math Puzzle Picture

Solve the equations. Then cut out the picture squares. Match the number printed on the picture squares to your answers and glue them in place to unscramble the mystery picture.