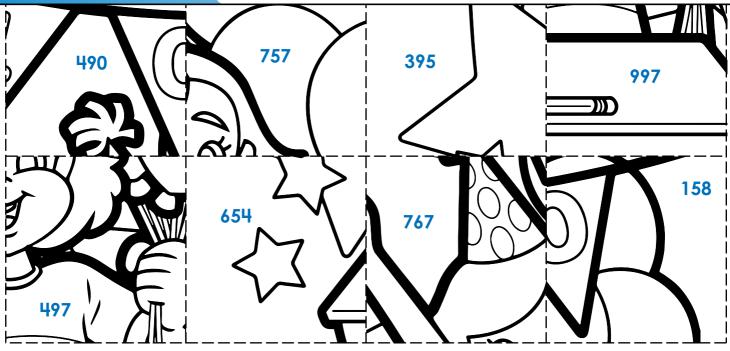

## Math Puzzle Picture

Solve the equations below. Then cut out the picture squares. Match the number printed on the picture squares to your answers below and glue them in place to unscramble the mystery picture.

## Math Puzzle Picture

Solve the equations. Then cut out the picture squares. Match the number printed on the picture squares to your answers and glue them in place to unscramble the mystery picture.