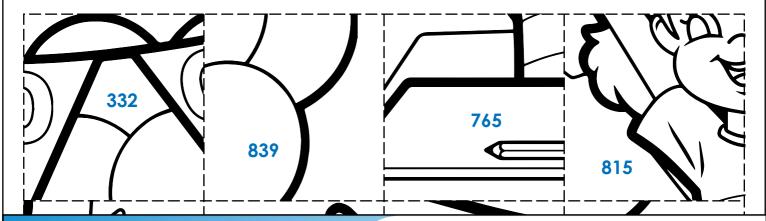

## Math Puzzle Picture

Solve the equations below. Then cut out the picture squares. Match the number printed on the picture squares to your answers below and glue them in place to unscramble the mystery picture.

## Math Puzzle Picture

Solve the equations. Then cut out the picture squares. Match the number printed on the picture squares to your answers and glue them in place to unscramble the mystery picture.