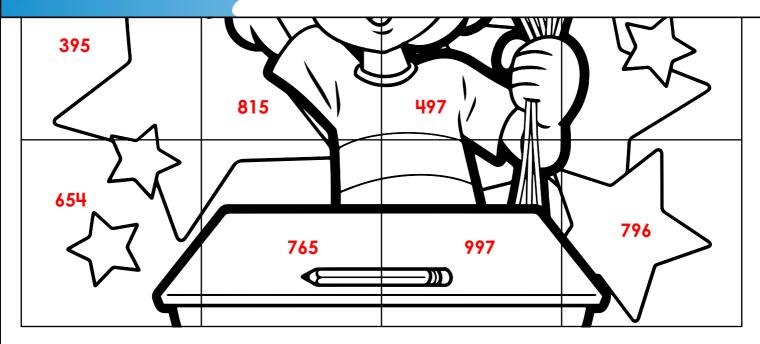

#### **ANSWER KEY**

## **Math Puzzle Picture**

**Note to teachers:** You may wish to keep page 2 until after page 1 has been completed to prevent estimating or getting the answers by studying the puzzle.