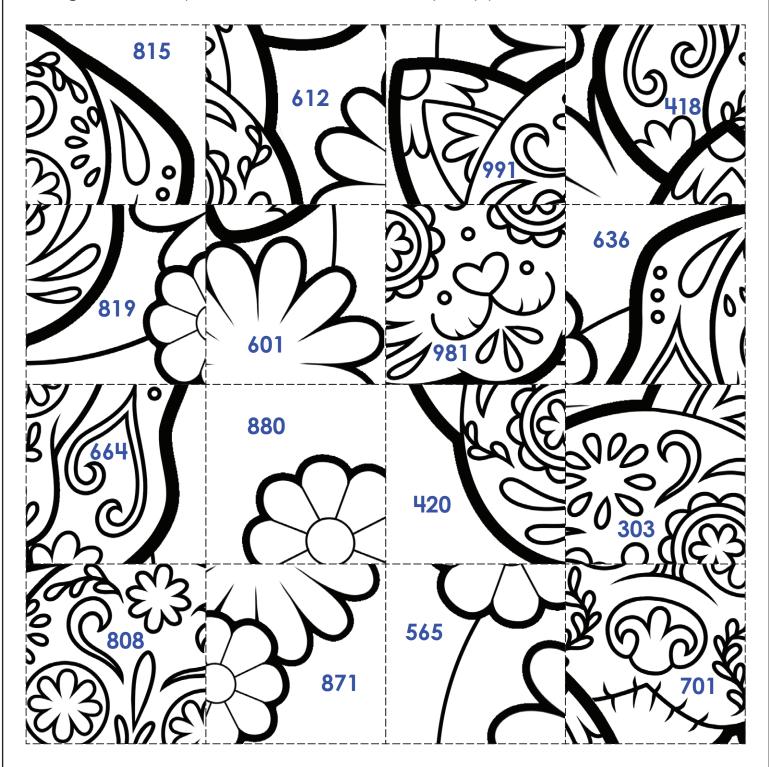

## Math Puzzle Picture

Solve the equations below. Then cut out the picture squares. Match the number printed on the picture squares to your answers below and glue them in place to unscramble the mystery picture.

## Math Puzzle Picture

**Note to teachers:** You may wish to keep page 2 until after page 1 has been completed to prevent estimating or getting the answers by studying the puzzle.