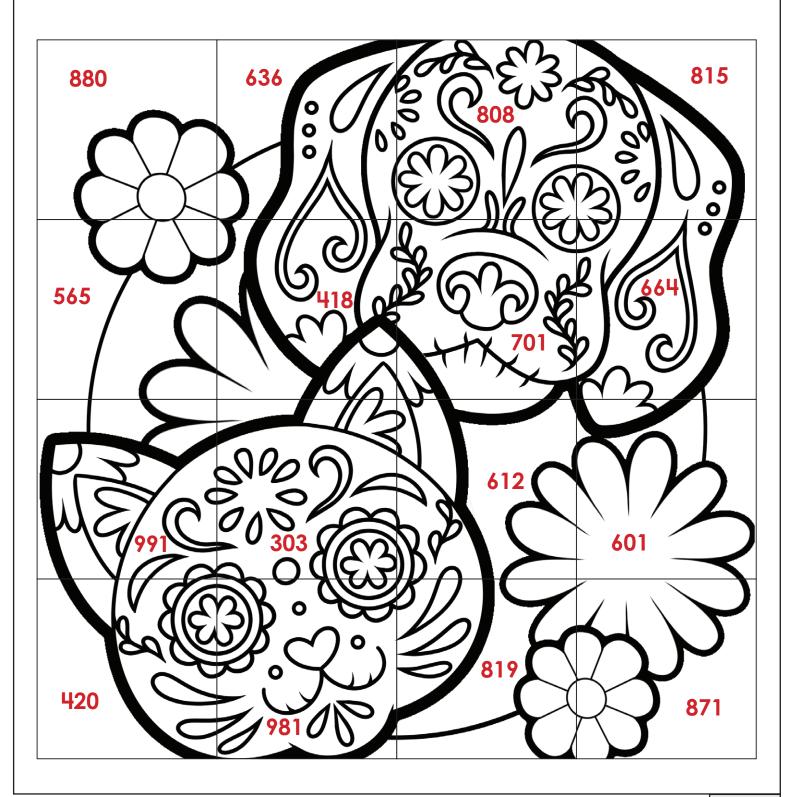

## Math Puzzle Picture

Solve the equations below. Then cut out the picture squares. Match the number printed on the picture squares to your answers below and glue them in place to unscramble the mystery picture.

## Math Puzzle Picture

Solve the equations below. Then cut out the picture squares. Match the number printed on the picture squares to your answers below and glue them in place to unscramble the mystery picture.



## **ANSWER KEY**

## Math Puzzle Picture

**Note to teachers:** You may wish to keep page 2 until after page 1 has been completed to prevent estimating or getting the answers by studying the puzzle.