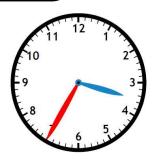

answer:

3. Bailey goes to dough for \$3. mozzarella ch pizza sauce. I Show your work. Do

d buys a shirt that shier a ten dollar ne receive? gn and decimal point.

answer:

answer: \_\_\_\_\_

5. Color only the tiles with even numbers.

dough for \$3.24. mozzarella chee pizza sauce. Hov Show your work. Don't f

answer: <u>1:30 PM</u>

r a ten dollar eceive? nd decimal point.

answer: **\$4.01** answer: \$6.98

5. Color only the tiles with even numbers.