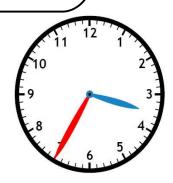

## Mixed Math: C-6

1. At 11:30 AM, Ken went to his friend's house. His mother told him to be back in two hours. What time does Ken have to be back home? 2.

What time will it be in thirty minutes?

answer: \_\_\_\_\_

## Mixed Math: C-6

1. At 11:30 AM, Ken went to his friend's house. His mother told him to be back in two hours. What time does Ken have to be back home?

What time will it be in thirty minutes?

answer: <u>4:05</u>