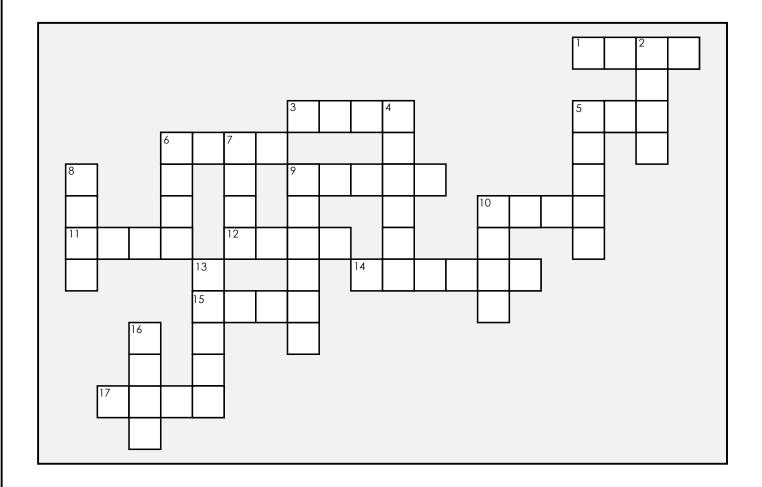

# **Crossword Puzzle**

### **ACROSS**

- 1. color of the sky
- 3. to put in your hands
- 5. apple and pumpkin are types of this
- 6. add an e to the word cut
- 9. unscramble: egear
- 10. unscramble: mnia
- 11. a clock tells you this
- 12. unscramble: lead
- 14. day before Saturday
- 15. where you live
- 17. She \_\_ her bed.

#### **DOWN**

- 2. antonym for new
- 4. My pool is \_\_ than yours.
- 5. use this to call people
- 6. past tense of come
- 7. past tense of tell
- 8. has a tail and flies in the sky
- 9. surprised
- 10. breakfast is one of these
- 13. a triangle is this
- 16. put your lunch on this