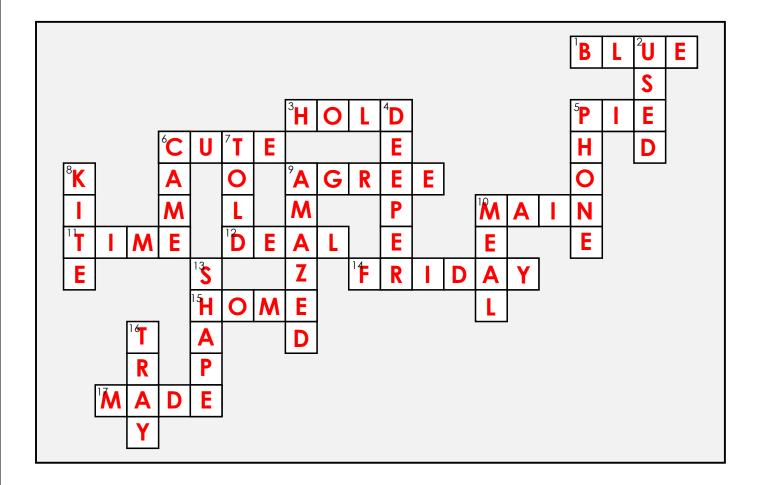

## **Crossword Puzzle**

### **ACROSS**

- 1. color of the sky
- 3. to put in your hands
- 5. apple and pumpkin are types of this
- 6. add an e to the word cut
- 9. unscramble: egear
- 10. unscramble: mnia
- 11. a clock tells you this
- 12. unscramble: lead
- 14. day before Saturday
- 15. where you live
- 17. She \_\_ her bed.

#### **DOWN**

- 2. antonym for new
- 4. My pool is \_\_ than yours.
- 5. use this to call people
- 6. past tense of come
- 7. past tense of tell
- 8. has a tail and flies in the sky
- 9. surprised
- 10. breakfast is one of these
- 13. a triangle is this
- 16. put your lunch on this