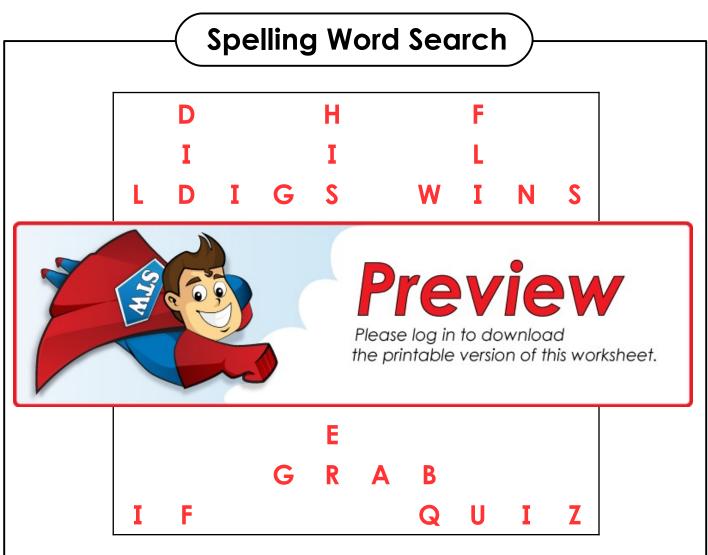

## **SOLUTION**

Find your spelling words in the puzzle. Words are hidden  $\rightarrow$  and  $\downarrow$ .

|      | Spelling Words | Review Wor<br>(from B-1) |
|------|----------------|--------------------------|
| DIGS | WINS           | LAST                     |
| IS   | FLIP           | GRAB                     |
| HIS  | SLIP           | BATS                     |
| DID  | KICK           | Star Words               |
| IF   | TRICK          | SISTER                   |
|      |                | QUIZ                     |