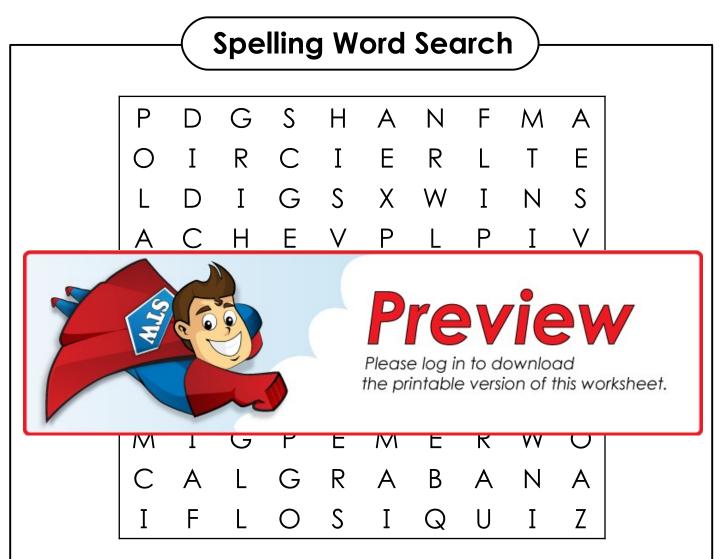

Find your spelling words in the puzzle. Words are hidden  $\rightarrow$  and  $\downarrow$ .

|      | Spelling Words | Review Wor<br>(from B-1) |
|------|----------------|--------------------------|
| DIGS | WINS           | LAST                     |
| IS   | FLIP           | GRAB                     |
| HIS  | SLIP           | BATS                     |
| DID  | KICK           | Star Word                |
| IF   | TRICK          | SISTER                   |
|      |                | QUIZ                     |