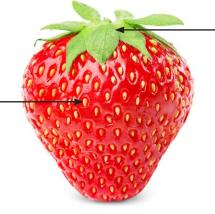

| Name: |  |
|-------|--|
|-------|--|

## Sweet Strawberries

Strawberries are a fruit. Strawberries are red. They have tiny seeds on the outside. They have green leaves on the top.

You can pick strawberries in the summer. They grow on small bushes. Get a basket. Pick the strawberries and put them in a basket.

Strawberries are yummy! They are good to eat. They taste sweet.





## Preview

Please log in to download the printable version of this worksheet.

| -7 | $\Delta r \Delta$ | ctra\\\/  | perries | 100/1/2 | r   | vi iriz |
|----|-------------------|-----------|---------|---------|-----|---------|
| _  |                   | 211 ( 100 |         | 700     | (1) | ,, ,, , |

3. Where do strawberries grow?

**4.** Label the parts of a strawberry.



## **ANSWER KEY**

## Sweet Strawberries

Strawberries are a fruit. Strawberries are red. They have tiny seeds on the outside. They have green leaves on the top.

You can pick strawberries in the summer. They grow on small bushes. Get a basket. Pick the strawberries and put them in a basket.

Strawberries are vummy! They are good to eat. They taste sweet.



Please log in to download the printable version of this worksheet.