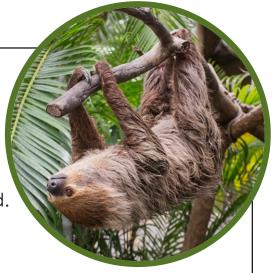

## Slow Sloths

sloth is an animal. Sloths live in trees. It has big eyes. It has a short tail.

- 1. Is a sloth slow or fast?
  - a. slow

**b.** fast

## Slow Sloths

A sloth is an animal. Sloths live in trees.

A sloth has long arms. It has a round head.
It has big eyes. It has a short tail.

A sloth is slow. Sloths sleep a lot.