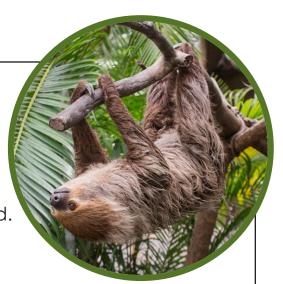

## Slow Sloths

sloth is an animal. Sloths live in trees. It has big eyes. It has a short tail.

- 1. Is a sloth slow or fast?
  - a. slow

**b.** fast

## Slow Sloths

A sloth is an animal. Sloths live in trees.

A sloth has long arms. It has a round head.
It has big eyes. It has a short tail.

A sloth is slow. Sloths sleep a lot.