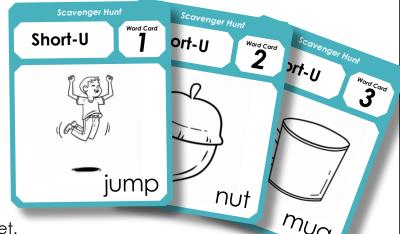

# Phonics Short-U Scavenger Hunt Activity

#### **Materials:**

Scavenger hunt worksheet (page 2) 15 Phonics short-u word cards (pages 3-6) Scissors and scotch tape

### **Preparation**

Print the word cards on card stock or brightly-colored paper and cut them apart along the dotted lines.

Make copies of the scavenger hunt worksheet. Each student will need his or her own copy.

Word 15: \_\_\_\_\_

**Short-U** 

Word Card

**Scavenger Hunt** 

**Short-U** 

Word Card