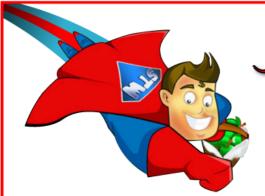

## **Money Addition Puzzle Picture**

Solve the equations below. Then, cut out the picture squares. Match the number printed on the picture squares to your answers below and glue them in place to unscramble the mystery picture. Color your picture.

### **Money Addition Puzzle Picture**

Solve the equations. Then, cut out the picture squares. Match the number printed on the picture squares to your answers below and glue them in place to unscramble the mystery picture. Color your picture.

## **Money Addition Puzzle Picture**

**Note to teachers:** You may wish to keep page 2 until after page 1 has been completed to prevent estimating or getting the answers by studying the puzzle.

the printable version of this worksheet.