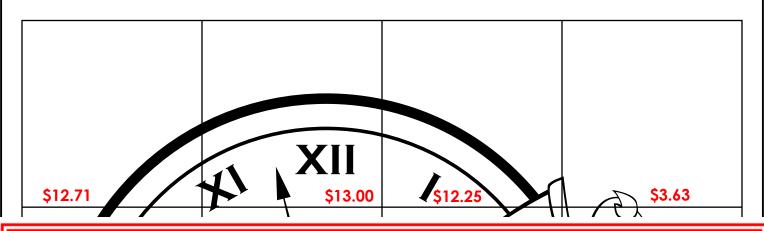

## **Money Addition Puzzle Picture**

Solve the equations below. Then, cut out the picture squares. Match the number printed on the picture squares to your answers below and glue them in place to unscramble the mystery picture. Color your picture.

### **Money Addition Puzzle Picture**

Solve the equations. Then, cut out the picture squares. Match the number printed on the picture squares to your answers below and glue them in place to unscramble the mystery picture. Color your picture.

## **Money Addition Puzzle Picture**

**Note to teachers:** You may wish to keep page 2 until after page 1 has been completed to prevent estimating or getting the answers by studying the puzzle.

the printable version of this worksheet.