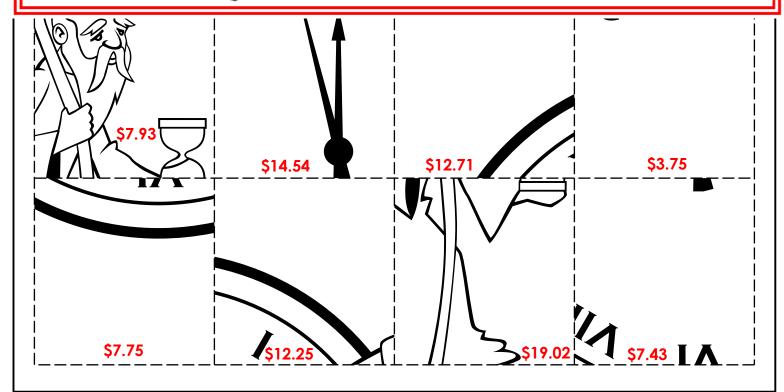

## **Money Addition Puzzle Picture**

Solve the equations below. Then, cut out the picture squares. Match the number printed on the picture squares to your answers below and glue them in place to unscramble the mystery picture. Color your picture.

### **Money Addition Puzzle Picture**

Solve the equations. Then, cut out the picture squares. Match the number printed on the picture squares to your answers below and glue them in place to unscramble the mystery picture. Color your picture.

## **Money Addition Puzzle Picture**

**Note to teachers:** You may wish to keep page 2 until after page 1 has been completed to prevent estimating or getting the answers by studying the puzzle.

the printable version of this worksheet.