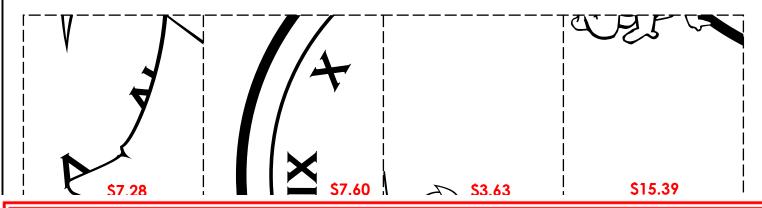

## **Money Addition Puzzle Picture**

Solve the equations below. Then, cut out the picture squares. Match the number printed on the picture squares to your answers below and glue them in place to unscramble the mystery picture. Color your picture.

### **Money Addition Puzzle Picture**

Solve the equations. Then, cut out the picture squares. Match the number printed on the picture squares to your answers below and glue them in place to unscramble the mystery picture. Color your picture.

## **Money Addition Puzzle Picture**

**Note to teachers:** You may wish to keep page 2 until after page 1 has been completed to prevent estimating or getting the answers by studying the puzzle.

the printable version of this worksheet.