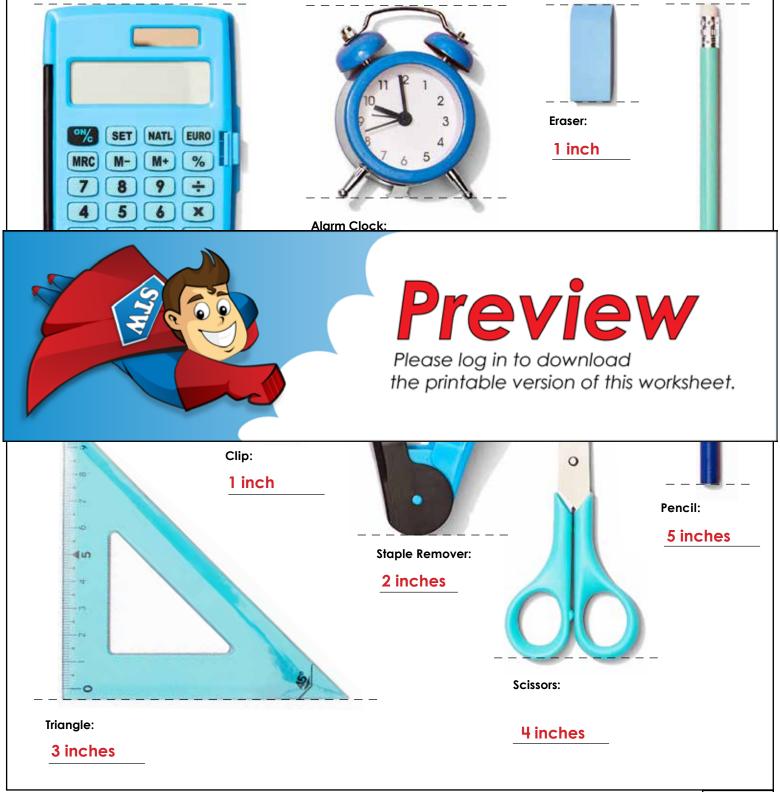

## Measure the School Supplies Use a ruler to measure the height of each object to the nearest inch. Eraser: NATL EURO SET MRC M+ % M-8 9 ÷ 4 5 6 X Alarm Clock: Preview Please log in to download the printable version of this worksheet. Clip: 0 Pencil: **Staple Remover:** 40 Scissors: Triangle: