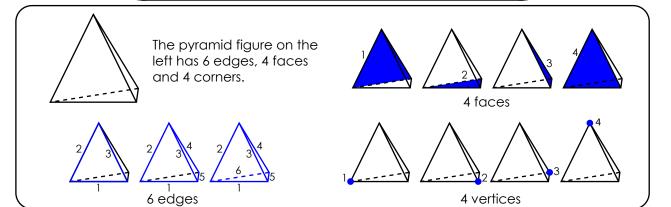

### Faces, Edges, and Vertices

Tell how many faces, edges, and corners each figure has.

#### Faces, Edges, and Vertices

Tell how many faces, edges, and corners each figure has.