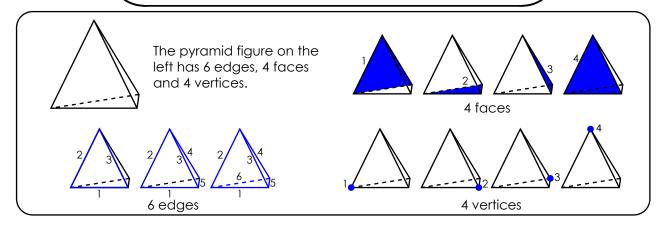

#### Faces, Edges, and Vertices

Tell how many faces, edges, and corners each figure has.