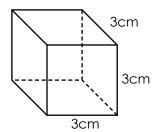

## PREVIEW~

Please log in or register to download the printable version of this worksheet.

c.

faces: \_\_\_\_\_ edges: \_\_\_\_ vertices: \_\_\_\_

Use the shape to answer the questions.

- **d.** Will all the faces be the same size?
- e. Based on the measurements of the three edges, what solid shape is this?