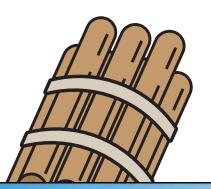

### Daily Word Problem

Each bundle has 10 sticks.

## Preview

Please log in to download the printable version of this worksheet.

How many sticks are shown?

Name: \_\_\_\_\_