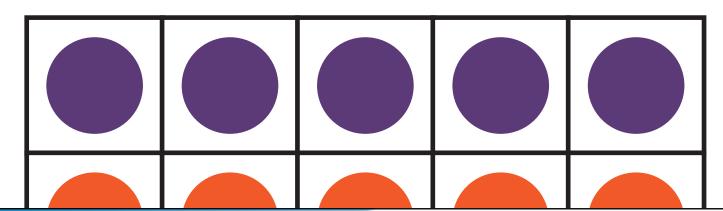

### Daily Word Problem

## Preview

Please log in to download the printable version of this worksheet.

How many ()s are there?\_\_\_\_

\_\_\_\_+

Name: \_\_\_\_\_