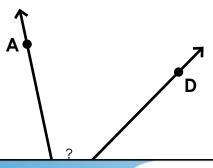

#### Daily Word Problem

If angle ABC measures 103 degrees, how many degrees is angle ABD?