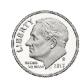

## Math Buzz

Find the total value of the dimes.

Count how many of each shape is shown in the block tower.

answer: \_\_\_\_\_ **¢** 

Subtract.

Circle groups of two.

Are there any left over? \_\_**YES**\_

odd Is 7 even or odd?

Find the total value of the dimes.

answer: <u>**50**</u> ¢

Solve.

Find the sum of 40 and 9. 49