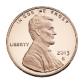

## Math Buzz

Find the total value of the pennies.

answer: \_\_\_\_\_ **¢** 

Solve each side and compare using <, >, or =.

Add.

Noah's Birthday is in 26 days. Rylee's birthday is 3 days before Noah's. How many days until Rylee's birthday?

#### **ANSWERS**

Find the total value of the pennies.

answer: \_\_\_**8**\_\_ ¢

Solve each side and compare using <, >, or =.

13

Add.

Noah's Birthday is in 26 days. Rylee's birthday is 3 days before Noah's. How many days until Rylee's birthday?