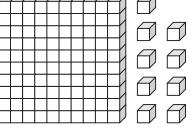

## Math Buzz

Find the total value of the dimes.

Count how many of each shape is shown in the block tower.

answer: \_\_\_\_\_ **¢** 

Compare.

**109** is greater than **104** 

109 > 104

Count how many of each shape is shown in the block tower.