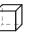

## Math Buzz

Find the total value of the dimes.

Count how many of each shape is shown in the block tower.

answer: \_\_\_\_\_ **¢** 

Compare.

**109** is greater than **104** 

109 > 104

Count how many of each shape is shown in the block tower.