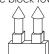

## Math Buzz

Find the total value of the dimes.

Count how many of each shape is shown in the block tower.

answer: \_\_\_\_\_ **¢** 

Compare.

**109** is greater than **104** 

109 > 104

Count how many of each shape is shown in the block tower.