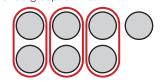

## Math Buzz

Find the total value of the dimes.

Count how many of each shape is shown in the block tower.

answer: \_\_\_\_\_ **¢** 

Compare.

**109** is greater than **104** 

109 > 104

Count how many of each shape is shown in the block tower.