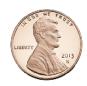

## Math Buzz

Find the total value of the pennies.

answer: \_\_\_\_\_ **¢** 

Solve each side and compare using <, >, or =.

Add.

Noah's Birthday is in 26 days. Rylee's birthday is 3 days before Noah's. How many days until Rylee's birthday?

#### **ANSWERS**

Find the total value of the pennies.

answer: \_\_\_**8**\_\_ ¢

Solve each side and compare using <, >, or =.

13

Add.

Noah's Birthday is in 26 days. Rylee's birthday is 3 days before Noah's. How many days until Rylee's birthday?