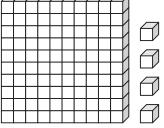

## Math Buzz

Find the total value of the dimes.

Count how many of each shape is shown in the block tower.

answer: \_\_\_\_\_ **¢** 

Compare.

**109** is greater than **104** 

109 > 104

Count how many of each shape is shown in the block tower.