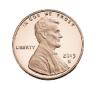

## Math Buzz

Find the total value of the pennies.

answer: \_\_\_\_\_ **¢** 

Solve each side and compare using <, >, or =.

Add.

Noah's Birthday is in 26 days. Rylee's birthday is 3 days before Noah's. How many days until Rylee's birthday?

#### **ANSWERS**

Find the total value of the pennies.

answer: \_\_\_**8**\_\_ ¢

Solve each side and compare using <, >, or =.

13

Add.

Noah's Birthday is in 26 days. Rylee's birthday is 3 days before Noah's. How many days until Rylee's birthday?