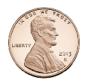

## Math Buzz

Find the total value of the pennies.

answer: \_\_\_\_\_ **¢** 

Solve each side and compare using <, >, or =.

Add.

Noah's Birthday is in 26 days. Rylee's birthday is 3 days before Noah's. How many days until Rylee's birthday?

#### **ANSWERS**

Find the total value of the pennies.

answer: \_\_\_**8**\_\_ ¢

Solve each side and compare using <, >, or =.

13

Add.

Noah's Birthday is in 26 days. Rylee's birthday is 3 days before Noah's. How many days until Rylee's birthday?