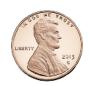

## Math Buzz

Find the total value of the pennies.

answer: \_\_\_\_\_ **¢** 

Solve each side and compare using <, >, or =.

Add.

Noah's Birthday is in 26 days. Rylee's birthday is 3 days before Noah's. How many days until Rylee's birthday?

#### **ANSWERS**

Find the total value of the pennies.

answer: \_\_\_**8**\_\_ ¢

Solve each side and compare using <, >, or =.

13

Add.

Noah's Birthday is in 26 days. Rylee's birthday is 3 days before Noah's. How many days until Rylee's birthday?