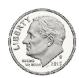

## Math Buzz

Find the total value of the dimes.

Count how many of each shape is shown in the block tower.

answer: \_\_\_\_\_ **¢** 