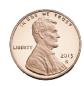

## Math Buzz

Find the total value of the pennies.

answer: \_\_\_\_\_ **¢** 

Solve each side and compare using <, >, or =.

Add.

Noah's Birthday is in 26 days. Rylee's birthday is 3 days before Noah's. How many days until Rylee's birthday?

#### **ANSWERS**

Find the total value of the pennies.

answer: \_\_\_**8**\_\_ ¢

Solve each side and compare using <, >, or =.

13

Add.

Noah's Birthday is in 26 days. Rylee's birthday is 3 days before Noah's. How many days until Rylee's birthday?