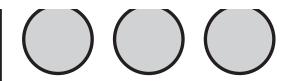

#### Math Buzz

Find the total value of the nickels.

Add.

answer: \_\_\_\_\_ **¢** 

Solve each side and compare the using <, >, or =.