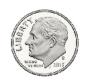

## Math Buzz

Find the total value of the dimes.

Count how many of each shape is shown in the block tower.

answer: \_\_\_\_\_ **¢** 

Subtract.

Circle groups of two.

Are there any left over? \_\_**YES**\_

odd Is 7 even or odd?

Find the total value of the dimes.

answer: <u>**50**</u> ¢

Solve.

Find the sum of 40 and 9. 49