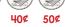

## Math Buzz

Find the total value of the dimes.

Count how many of each shape is shown in the block tower.

answer: \_\_\_\_\_ **¢** 

Subtract.

Circle groups of two.

Are there any left over? \_\_**YES**\_

odd Is 7 even or odd?

Find the total value of the dimes.

answer: <u>**50**</u> ¢

Solve.

Find the sum of 40 and 9. 49