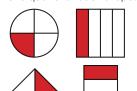

## Math Buzz

Color one quarter of each shape.

Fill in the missing pumbers

10 more

Please log in to download the printable version of this worksheet.

Subtract.

Are there any left over?

Is 8 even or odd?

$$26 - 3 = 23$$

answer:

Color one quarter of each shape.

Fill in the missing numbers.

|              | 10 less<br><b>81</b> |                  |
|--------------|----------------------|------------------|
| 1 less<br>90 | 91                   | 1 more <b>92</b> |
|              | 10 more 101          |                  |