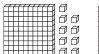

## Math Buzz

Find the total value of the pennies.

answer: \_\_\_\_\_ **¢** 

Solve each side and compare using <, >, or =.

Add.

Noah's Birthday is in 26 days. Rylee's birthday is 3 days before Noah's. How many days until Rylee's birthday?

#### **ANSWERS**

Find the total value of the pennies.

answer: \_\_\_**8**\_\_ ¢

Solve each side and compare using <, >, or =.

13

Add.

Noah's Birthday is in 26 days. Rylee's birthday is 3 days before Noah's. How many days until Rylee's birthday?