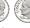

#### Math Buzz

Find the total value of the nickels.

Add.

answer: \_\_\_\_\_ **¢** 

Solve each side and compare the using <, >, or =.