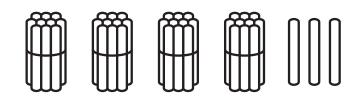

#### Math Buzz

Count the sticks and fill in the missing numbers.

1 more is \_\_\_\_\_.

10 more is \_\_\_\_\_.

1 less is \_\_\_\_\_.

10 less is \_\_\_\_\_.

# Preview

Please log in to download the printable version of this worksheet.

Count the sticks and fill in the missing numbers.

1 more is

1 less is \_\_

10 more is **54** 

10 less is

Fill in the times shown on the clocks.