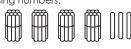

#### Math Buzz

Count the sticks and fill in the missing numbers.

1 more is \_\_\_\_\_.

10 more is \_\_\_\_\_.

1 less is \_\_\_\_\_.

10 less is \_\_\_\_\_.

# Preview

Please log in to download the printable version of this worksheet.

Count the sticks and fill in the missing numbers.

1 more is

1 less is \_\_

10 more is **54** 

10 less is

Fill in the times shown on the clocks.