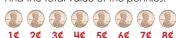

## Math Buzz

Find the total value of the pennies.

answer: \_\_\_\_\_ **¢** 

Solve each side and compare using <, >, or =.

Add.

Noah's Birthday is in 26 days. Rylee's birthday is 3 days before Noah's. How many days until Rylee's birthday?

#### **ANSWERS**

Find the total value of the pennies.

answer: \_\_\_**8**\_\_ ¢

Solve each side and compare using <, >, or =.

13

Add.

Noah's Birthday is in 26 days. Rylee's birthday is 3 days before Noah's. How many days until Rylee's birthday?