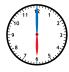

# Preview

Please log in to download the printable version of this worksheet.

Count the sticks and fill in the missing numbers.

1 more is

1 less is \_\_

10 more is **54** 

10 less is

Fill in the times shown on the clocks.