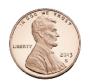

## Math Buzz

Find the total value of the pennies.

answer: \_\_\_\_\_ **¢** 

Solve each side and compare using <, >, or =.

Add.

Noah's Birthday is in 26 days. Rylee's birthday is 3 days before Noah's. How many days until Rylee's birthday?

#### **ANSWERS**

Find the total value of the pennies.

answer: \_\_\_**8**\_\_ ¢

Solve each side and compare using <, >, or =.

13

Add.

Noah's Birthday is in 26 days. Rylee's birthday is 3 days before Noah's. How many days until Rylee's birthday?