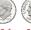

#### Math Buzz

Find the total value of the nickels.

Add.

answer: \_\_\_\_\_ **¢** 

Solve each side and compare the using <, >, or =.