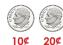

## Math Buzz

Find the total value of the dimes.

Count how many of each shape is shown in the block tower.

answer: \_\_\_\_\_ **¢** 

Subtract.

Circle groups of two.

Are there any left over? \_\_**YES**\_

odd Is 7 even or odd?

Find the total value of the dimes.

answer: <u>**50**</u> ¢

Solve.

Find the sum of 40 and 9. 49