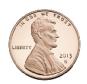

## Math Buzz

Find the total value of the pennies.

answer: \_\_\_\_\_ **¢** 

Solve each side and compare using <, >, or =.

Add.

Noah's Birthday is in 26 days. Rylee's birthday is 3 days before Noah's. How many days until Rylee's birthday?

#### **ANSWERS**

Find the total value of the pennies.

answer: \_\_\_**8**\_\_ ¢

Solve each side and compare using <, >, or =.

13

Add.

Noah's Birthday is in 26 days. Rylee's birthday is 3 days before Noah's. How many days until Rylee's birthday?