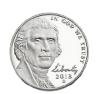

## Math Buzz

Find the total value of the dimes.

Count how many of each shape is shown in the block tower.

answer: \_\_\_\_\_ **¢** 

Subtract.

Circle groups of two.

Are there any left over? \_\_**YES**\_

odd Is 7 even or odd?

Find the total value of the dimes.

answer: <u>**50**</u> ¢

Solve.

Find the sum of 40 and 9. 49