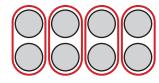

## Math Buzz

Find the total value of the dimes.

Count how many of each shape is shown in the block tower.

answer: \_\_\_\_\_ **¢** 

Subtract.

Circle groups of two.

Are there any left over? \_\_**YES**\_

odd Is 7 even or odd?

Find the total value of the dimes.

answer: <u>**50**</u> ¢

Solve.

Find the sum of 40 and 9. 49

Compare.

**109** is greater than **104** 

109 > 104

Count how many of each shape is shown in the block tower.